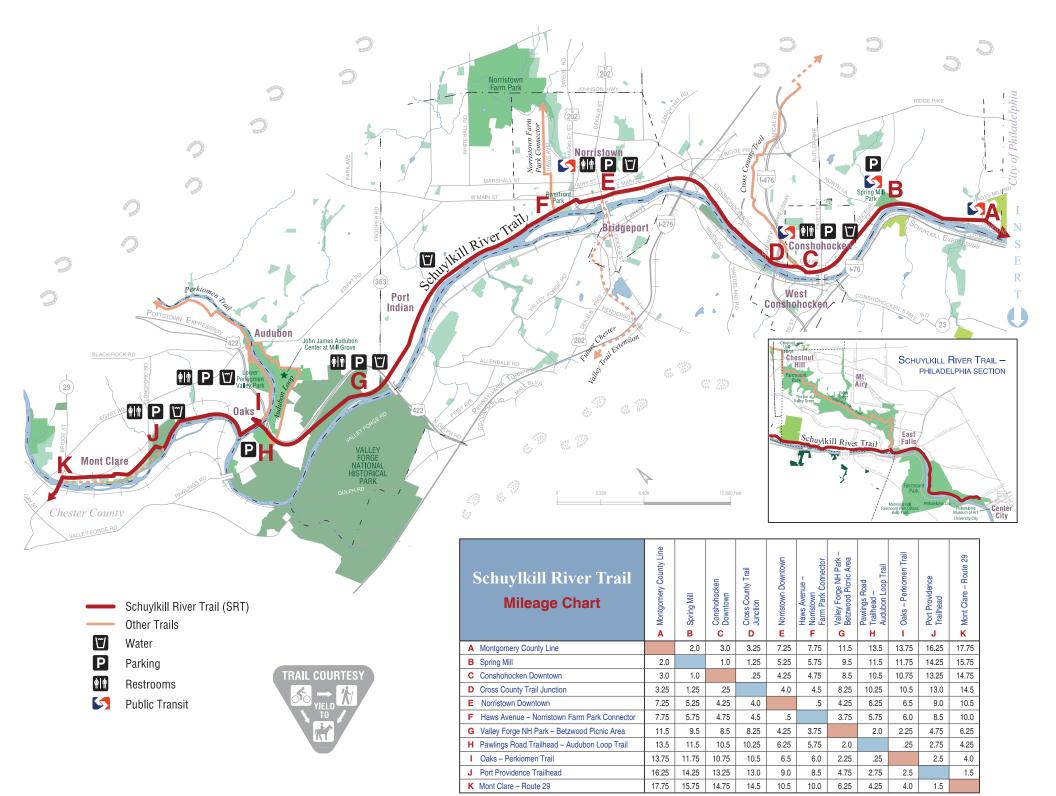

## The Schuylkill River Trail

From the past to the present. From the historic river towns of Conshohocken, Norristown, and Pottstown to the rolling hills of Valley Forge National Historical Park. The Schuylkill River Trail in Montgomery County takes visitors through a rich blend of natural, cultural, and historical resources. The trail runs through a variety of urban, suburban, and rural landscapes, offering nearly 20 miles to hikers, joggers, bicyclists, equestrians, and in-line skaters.

The Schuylkill River Trail (SRT) is the spine of the Schuylkill River National and State Heritage Corridor. When completed, the trail will run over 100 miles from the coal region of Schuylkill County to the Delaware River in Philadelphia.

The trail provides direct connections to several other Montgomery County regional trails, including the Perkiomen Trail, the Cross County Trail, and the future Chester Valley Trail Extension. For those seeking public transportation to the trail, SEPTA offers excellent access via regional rail service and bus lines in Miquon, Spring Mill, Conshohocken, and Norristown.