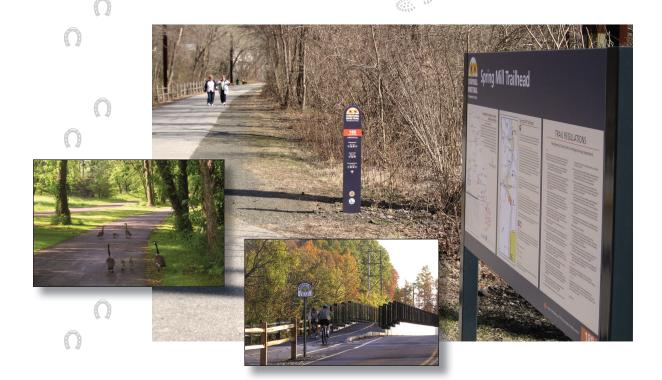

## The Schuylkill River Trail

From the past to the present. From the historic river towns of Conshohocken, Norristown, and Pottstown to the rolling hills of Valley Forge National Historical Park. The Schuylkill River Trail in Montgomery County takes visitors through a rich blend of natural, cultural, and historical resources. The trail runs through a variety of urban, suburban, and rural landscapes, offering nearly 20 miles to hikers, joggers, bicyclists, equestrians, and in-line skaters.

## **Trail Rules**

- Trail speed limit is 15 mph
- Trail is open dawn to dusk
- · No unauthorized motor vehicles are permitted on trail
- Dogs must be leashed
- · Owners are responsible for cleaning up all pet waste
- No littering—please practice "Carry In Carry Out"
- Be courteous of other trail users
- Please obey all No Trespassing/Private Property signs